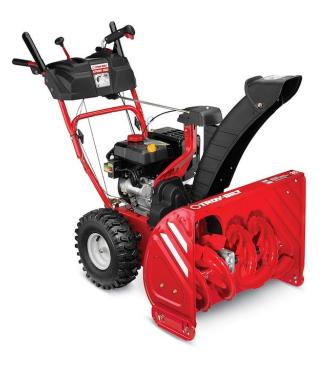

## Troy-Bilt Storm 2890 (28") 243cc Two-Stage Snow Blower

Model: 31AM59P4766 New, full factory warranty.

Trade-in's Welcome

- 243cc Troy-Bilt OHV Noise Guard
- Push Button 110v Electric Start
- 6 Forward / 2 Reverse Speeds
- On-Handle Crank Control
- Remote Pitch Control
- 21" Intake Height / 12" Impeller
- Touch 'n Turn
- In-Dash Headlight
- 15" x 5" Airless Tires
- 2-Yr Consumer Warranty