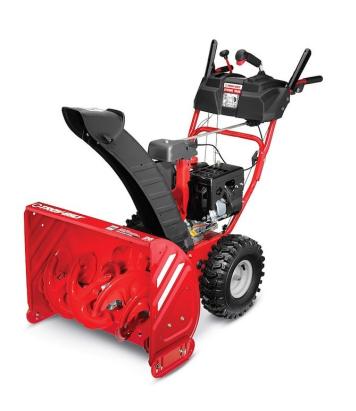

## Troy-Bilt Storm 2890 (28") 243cc Two-Stage Snow Blower

Model: 31AM59P4766 New, full factory warranty.

Trade-in's Welcome

- 243cc Troy-Bilt OHV Noise Guard
- Push Button 110v Electric Start
- 6 Forward / 2 Reverse Speeds
- On-Handle Crank Control
- Remote Pitch Control
- 21" Intake Height / 12" Impeller
- Touch 'n Turn
- In-Dash Headlight
- 15" x 5" Airless Tires
- 2-Yr Consumer Warranty