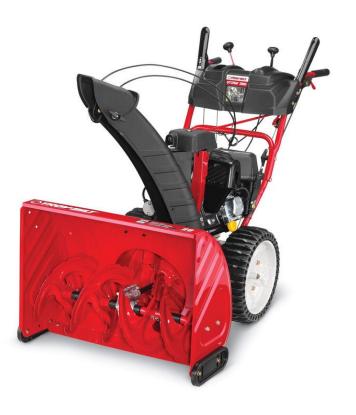

## Troy-Bilt Storm 2890 (28") 243cc Two-Stage Snow Blower

Model: 31AM59P4766 New, full factory warranty.

Trade-in's Welcome

- 243cc Troy-Bilt OHV Noise Guard
- Push Button 110v Electric Start
- 6 Forward / 2 Reverse Speeds
- On-Handle Crank Control
- Remote Pitch Control
- 21" Intake Height / 12" Impeller
- Touch 'n Turn
- In-Dash Headlight
- 15" x 5" Airless Tires
- 2-Yr Consumer Warranty