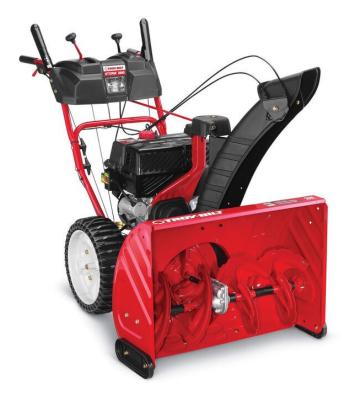

## Troy-Bilt Storm 2625 (26") 243cc Two-Stage Snow Blower

Model: 31AM66P3766 New, full factory warranty.

\$859.00

Trade-in's welcome.

Price includes assembly dealer prep and full tank of fuel.

Call for discounts 218-963-0369